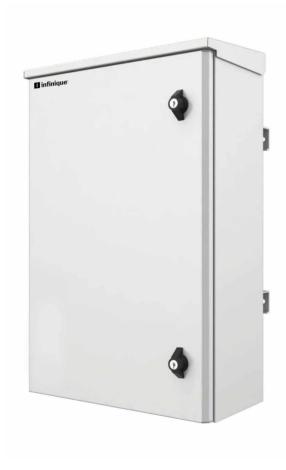

## **WO Series Pole Mount Cabinets**

Dimensions 500 (w) x 400 (d) Height 7 to 12U

Infinique pole mounted outdoor IP65 network cabinet with polyurethane casting seals on the doors offers reliability and protect the devices from external factors such as rain, dust and vandalism. Helps to organize and secure EIA 19-inch standard rack-mount devices and networking equipment. Comes with built-in fans with temperature control and flow-through ventilation that keeps equipment safe from overheating. These cabinets are easy to install and ideal for outdoor environments and are available in 7U, 9U and 12U sizes.

These cabinets are constructed from heavy-duty cold-rolled steel for durability with a welded frame structure and have front, rear and side inner panels that offers protection from moisture, temperature and freezing. The cabinets have a high corrosion resistance and are manufactured to fit for all types of weather conditions. The internal adjustable

### Features and Benefits

- Industry Standards ANSI/EIA RS-310-D, IEC297-2, DIN41494-1, DIN41497-1, ETSI
- Rugged Construction
  Steel Welded Construction with connected four-corner to ensure stability, steel front with and integrated locking mechanism
- Adequate Ventilation
  Option for fans with temperature control and flow-through ventilation that keeps equipment safe from overheating.
  - Doubled walled and IP65 rated, offers protection from moisture, rain, dust, freezing and vandalism

mounting rails with RU markings and cage nut style come with security locks to safeguard the equipment. There are ventilation holes with fan filters on both the sides of the cabinets. Multiple sizes of cable entries are situated in the lower base of the cabinet which can be fitted with the right size grommet. They are available in Black (RAL 9005) and Light Gray (RAL 7035) colors. The IP65 outdoor cabinet can be used for applications such as traffic control, broadcast equipment, wireless networks and CCTV while maintaining the right operating temperature and protecting the equipment.