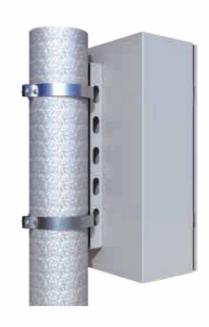

# **WO Series Pole Mount Cabinets**

Dimensions 500 (w) x 400 (d) Height 7 to 12U

| SPECIFICATIONS            |                                                                                                           |                                   |
|---------------------------|-----------------------------------------------------------------------------------------------------------|-----------------------------------|
| Rack Units                | Product Dimensions W x D x H (mm)                                                                         | Package Dimensions W x D x H (mm) |
| 7U                        | 500 X 400 X 423                                                                                           | 500 X 400 X 443                   |
| 9U                        | 500 X 400 X 512                                                                                           | 500 X 400 X 532                   |
| 12U                       | 500 X 400 X 645                                                                                           | 500 X 400 X 665                   |
| ORDERING INFORI           | MATION                                                                                                    |                                   |
| Part Number               | Description                                                                                               |                                   |
| INR50W40D7-GY-WO-PM       | Infinique WO Series IP65 Outdoor Cabinet, W 500, D 400, 7U, with Mounting Plate and Pole Mount Kit, Gray  |                                   |
| INR50W40D9-GY-WO-PM       | Infinique WO Series IP65 Outdoor Cabinet, W 500, D 400, 9U, with Mounting Plate and Pole Mount Kit, Gray  |                                   |
| INR50W40D12-GY-WO-PM      | Infinique WO Series IP65 Outdoor Cabinet, W 500, D 400, 12U, with Mounting Plate and Pole Mount Kit, Gray |                                   |
| Change 'GY' in part numbe | to 'BK' for Black Color Network Cabinets.                                                                 |                                   |