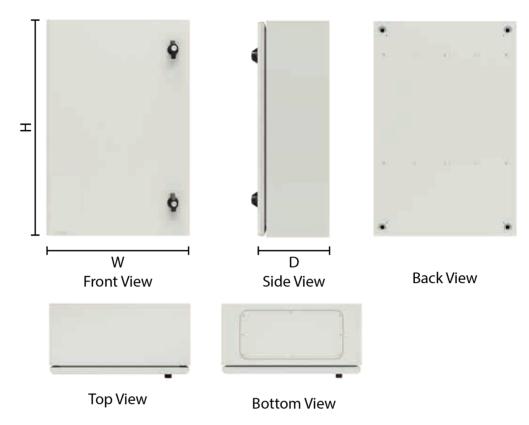

## **WO Series Pole Mount Cabinets**

Dimensions 500 (w) x 400 (d) Height 7 to 12U

Infinique pole mounted outdoor IP65 network cabinet with polyurethane casting seals on the doors offers reliability and protect the devices from external factors such as rain, dust and vandalism. Helps to organize and secure EIA 19-inch standard rack-mount devices and networking equipment. Comes with built-in fans with temperature control and flow-through ventilation that keeps equipment safe from overheating. These cabinets are easy to install and ideal for outdoor environments and are available in 7U, 9U and 12U sizes.

# **WO Series Pole Mount Cabinets**

Dimensions 500 (w) x 400 (d) Height 7 to 12U

| SPECIFICATIONS            |                                                                                                           |                                   |
|---------------------------|-----------------------------------------------------------------------------------------------------------|-----------------------------------|
| Rack Units                | Product Dimensions W x D x H (mm)                                                                         | Package Dimensions W x D x H (mm) |
| 7U                        | 500 X 400 X 423                                                                                           | 500 X 400 X 443                   |
| 9U                        | 500 X 400 X 512                                                                                           | 500 X 400 X 532                   |
| 12U                       | 500 X 400 X 645                                                                                           | 500 X 400 X 665                   |
| ORDERING INFORI           | MATION                                                                                                    |                                   |
| Part Number               | Description                                                                                               |                                   |
| INR50W40D7-GY-WO-PM       | Infinique WO Series IP65 Outdoor Cabinet, W 500, D 400, 7U, with Mounting Plate and Pole Mount Kit, Gray  |                                   |
| INR50W40D9-GY-WO-PM       | Infinique WO Series IP65 Outdoor Cabinet, W 500, D 400, 9U, with Mounting Plate and Pole Mount Kit, Gray  |                                   |
| INR50W40D12-GY-WO-PM      | Infinique WO Series IP65 Outdoor Cabinet, W 500, D 400, 12U, with Mounting Plate and Pole Mount Kit, Gray |                                   |
| Change 'GY' in part numbe | to 'BK' for Black Color Network Cabinets.                                                                 |                                   |